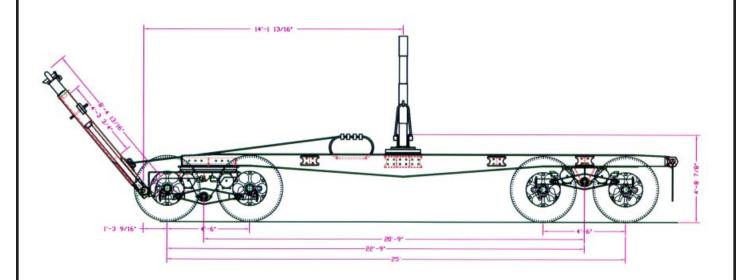

## QD-33.4 Quad-Axle Long Logger

Features: QT-100 Frame and Cross-members. Off-Set Walking Beam Front Suspension. Provides Proper Weight Distribution of 9100 kg. on First Axle and 7264 kg. on Second Axle. 43" "JOST" Doube Ring Ball-Bearing Front Turntable. Floater Rear Inboard Leg Assembly, Allows Frame to Flex/Float Over Rear Suspension. Two Piece Cast Walking Beam End Caps with 1" "U"-Bolts. Urethane Trunnion/Walking Beam Bushings. Low Bunk Height with Low-Profile Bolster and Shear Beam Load Cells. Butterfly Lift Molly Reduces Trailer Twist. Integral Reach Lift. Sintered Bronze Filters on Service and Emergency Air Lines. Low temperature "Arctic Grade" reach air lines. One piece sealed electrical cord. Low deck/bunk height for reduced centre of gravity. Various bunk, bolster, scale, reach, hub/drum, tire and rims options.