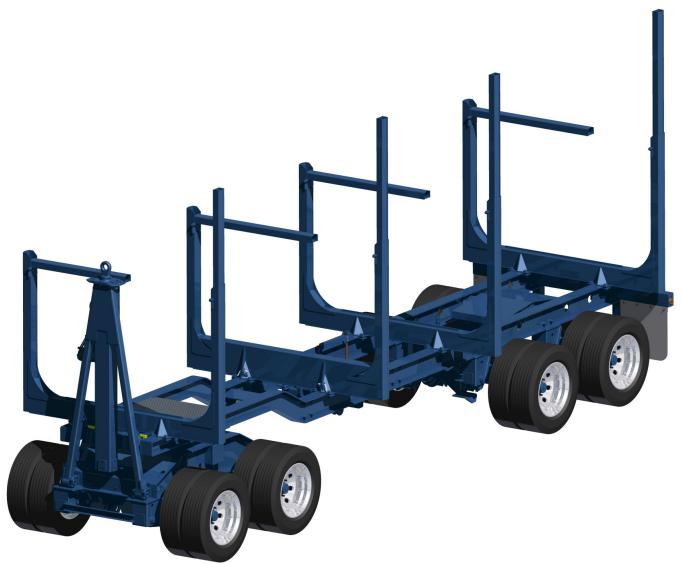

Tires: Michelin XTY-2 275/70R22.5 load-range (H).

**Rims:** Alcoa aluminum machine finished 8.25 x 22.5 rims.

Bunks: Four movable (AML3206/AML3206L) 8'-6" Light-Weight 16 ton Bunks, 70" X 54" and 70" X 66" hinged

stakes with spring loaded extensions. All stake heights to 13'-6" (4.1m)

Reach: Telescopic reach with dual air-locks and collapseed bush-position. Urethane bushings at hinge and

swivel eye

Scales: Liquid filled air guage or optional Vulcan or S.I. Air-Preasure Transducers,

**Load Sys:** Dual front axle rests with intergrated rear stand.

Air: "SX" maxi brake air system with anti-compounding full function valves with a "Hostler" Quick release

valve

**Electrical:** C.M.V.S.S. compliance lighting system. Sealed shock resistant lexan tail and clearance/marker lights.