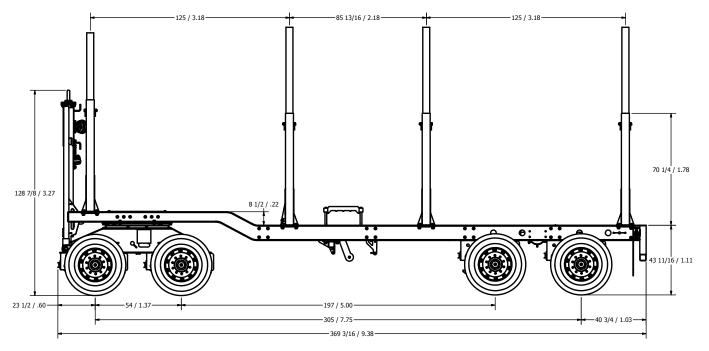

Tires: Michelin XTY-2 275/70R22.5 load-range (H).

**Rims:** Alcoa aluminum machine finished 8.25 x 22.5 rims.

Bunks: Four movable (AML3206/AML3206L) 8'-6" Light-Weight 16 ton Bunks, 70" X 54" and 70" X 66" hinged

stakes with spring loaded extensions. All stake heights to 13'-6" (4.1m)

Reach: Telescopic reach with dual air-locks and collapseed bush-position. Urethane bushings at hinge and

swivel eye

Scales: Liquid filled air guage or optional Vulcan or S.I. Air-Preasure Transducers,

**Load Sys:** Dual front axle rests with intergrated rear stand.

Air: "SX" maxi brake air system with anti-compounding full function valves with a "Hostler" Quick release

valve

**Electrical:** C.M.V.S.S. compliance lighting system. Sealed shock resistant lexan tail and clearance/marker lights.