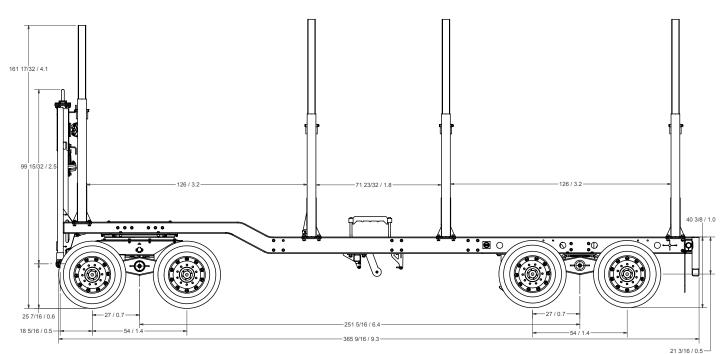

## **QD-32 Quad-Axle Short Logger - Mechanical**

- **Chassis:** Heavy Duty QT-100 frame, HD Angled cross members. "Huck" bolt fasteners for cross-member locations.
- **Suspension:** Arctic Mfg Ltd walking beam suspension with 2-piece end caps. Urethane bushings for all pivot/mount locaions. 4" trunnion shafts with center trunnion bolt.
- Axle: Dana D22FC-77" track, 5/8" wall with weld-on spiders
- Hubs: 10-Stud cast hub pilot hubs, with long studs for dual aluminum wheels.
- **Drums:** 10 stud cast out-board type 16 <sup>1</sup>/<sub>2</sub>" x 7" brake drums.
- **Brakes:** CM29 "Q-Type" (23,000lb OEM certifiable G.A.W.R.), enclosed air-ride camshafts with HD snap-rings, Haldex automatic slack adjusters. #30/30 spring brakes Haldex 4S/2M Anti-Lock Brake System.

**Tires:** Michelin XTY-2 275/70R22.5 load-range (H). **Rims:** Alcoa aluminum machine finished 8.25 x 22.5 rims. **Bunks:** Four movable (AML3206/AML3206L) 8'-6" Light-Weight 16 ton Bunks, 70" X 54" and 70" X 66" hinged stakes with spring loaded extensions. All stake heights to 13'-6" (4.1m) Telescopic reach with dual air-locks and collapesed bush-position. Urethane bushings at hinge and Reach: swivel eye Scales: Single-Point Vulcan load-cells on front and rear trunnion shafts with VSL Electronics. **Bulkhead:** None. Load Sys: Dual front axle rests with rear movable stand. "SX" maxi brake air system with anti-compounding full function valves with a "Hostler" Quick release Air: valve C.M.V.S.S. compliance lighting system. Sealed shock resistant lexan tail and clearance/marker lights. **Electrical:** Sealed Bobtail receptacles and plugs for all exposed electrical harness. LED tail and marker lights. DuPont Anti-corrosive zinc high-build epoxy primer with DuPont Imron epoxy single stage two part, Paint: same color on frame, axle, hubs. Color: Black. C.M.V.S.S. compliance reflective tape. Media blasted prior to priming/painting. Rating: 41,731 kg G.V.W.R. **Options:** Rear fold-down heel load stand. Light-Weight Hub and Bi-Metal Drums. Steel Wheel as well as Polished Aluminum Wheels. 11R22.5 XZY-3 (H) tires.

Manual lock telescopic reach. S.I. scales and electronics.

Shown with M840 275/75R22.5 tires