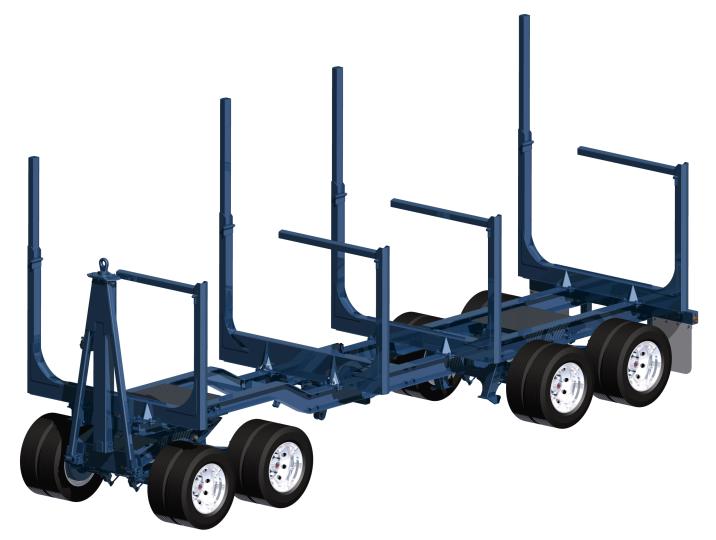

## **QD-32 Quad-Axle Short Logger - Mechanical**

- **Chassis:** Heavy Duty QT-100 frame, HD Angled cross members. "Huck" bolt fasteners for cross-member locations.
- **Suspension:** Arctic Mfg Ltd walking beam suspension with 2-piece end caps. Urethane bushings for all pivot/mount locaions. 4" trunnion shafts with center trunnion bolt.
- Axle: Dana D22FC-77" track, 5/8" wall with weld-on spiders
- Hubs: 10-Stud cast hub pilot hubs, with long studs for dual aluminum wheels.
- **Drums:** 10 stud cast out-board type 16 <sup>1</sup>/<sub>2</sub>" x 7" brake drums.
- **Brakes:** CM29 "Q-Type" (23,000lb OEM certifiable G.A.W.R.), enclosed air-ride camshafts with HD snap-rings, Haldex automatic slack adjusters. #30/30 spring brakes Haldex 4S/2M Anti-Lock Brake System.

**Tires:** Michelin XTY-2 275/70R22.5 load-range (H). **Rims:** Alcoa aluminum machine finished 8.25 x 22.5 rims. **Bunks:** Four movable (AML3206/AML3206L) 8'-6" Light-Weight 16 ton Bunks, 70" X 54" and 70" X 66" hinged stakes with spring loaded extensions. All stake heights to 13'-6" (4.1m) Telescopic reach with dual air-locks and collapesed bush-position. Urethane bushings at hinge and Reach: swivel eye Scales: Single-Point Vulcan load-cells on front and rear trunnion shafts with VSL Electronics. **Bulkhead:** None. Load Sys: Dual front axle rests with rear movable stand. "SX" maxi brake air system with anti-compounding full function valves with a "Hostler" Quick release Air: valve C.M.V.S.S. compliance lighting system. Sealed shock resistant lexan tail and clearance/marker lights. **Electrical:** Sealed Bobtail receptacles and plugs for all exposed electrical harness. LED tail and marker lights. DuPont Anti-corrosive zinc high-build epoxy primer with DuPont Imron epoxy single stage two part, Paint: same color on frame, axle, hubs. Color: Black. C.M.V.S.S. compliance reflective tape. Media blasted prior to priming/painting. Rating: 41,731 kg G.V.W.R. **Options:** Rear fold-down heel load stand. Light-Weight Hub and Bi-Metal Drums. Steel Wheel as well as Polished Aluminum Wheels. 11R22.5 XZY-3 (H) tires.

Manual lock telescopic reach. S.I. scales and electronics.

Shown with M840 275/75R22.5 tires