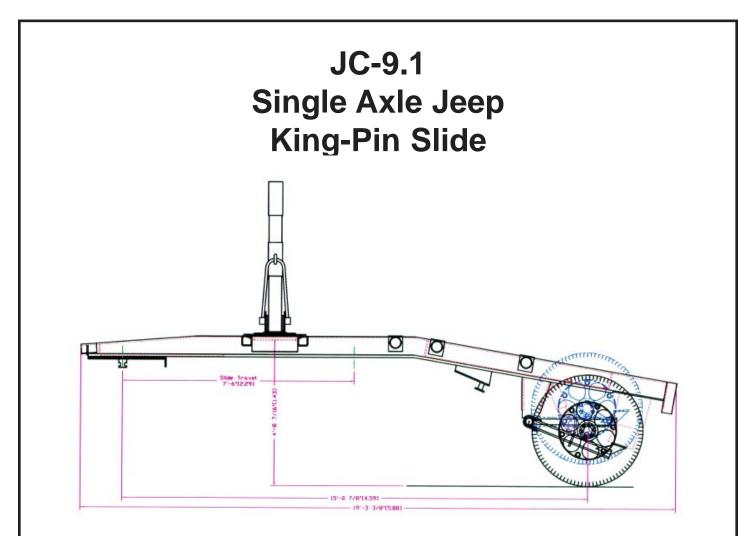

Features: QT-100 Formed/Enclosed Frame and Cross-members. Multi-Position Traction Slide King-Pin with 480 sq/in UHMW Bushing Area. Integral Air Tank. Electrical Lines Protected Inside of Frame. Rocker Base for Axle Air Lift Reduces Stress on Lift Air Bag. Laid-Down Shocks Reduces Stroke Travel for Increased Service . Urethane Bushings in Axle Pivot and Mount Locations. Axle Lift Controls Completely Enclosed in Frame. Moulded "Bob-Tail" Electrical Cords on Front/Rear Locations. Sintered Bronze Filters on Service and Emergency Air Lines. Low temperature "Arctic Grade" reach air lines. One Piece Sealed Electrical Light Cord. Various Bunk, Bolster, Hub/Drum, Tire and Rims Options.

AML:QD-33-4-1-9703