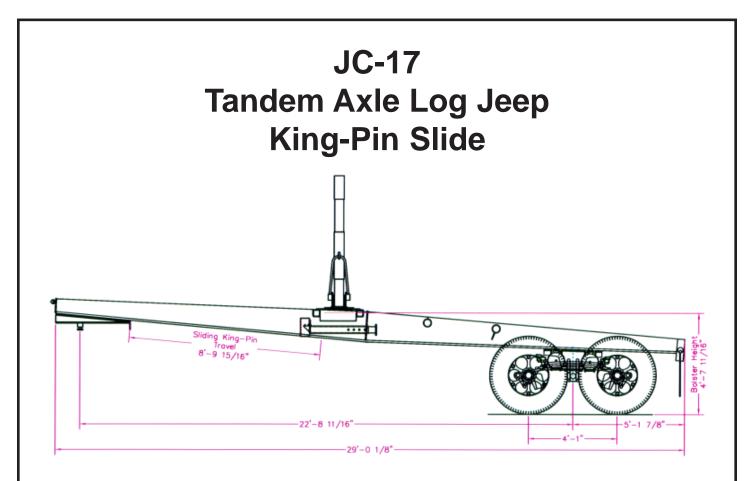

Features: QT-100 Formed/Enclosed Frame and Cross-members. Multi-Position Traction Slide King-Pin with 480 sq/in UHMW Bushing Area. Floater Rear Suspension Allows Frame to Flex Independant of Inboard Leg Assembly. Rear Suspension is Easily Relocated to Adjust Load Balance Due to Different Tractor Tare Weights. Available with Neway TS Spring Walking Beam Suspensions and Hendrickson HT300 Air-Ride Suspension. Moulded "Bob-Tail" Electrical Cords on Front/Rear Locations. Sintered Bronze Filters on Service and Emergency Air Lines. Low temperature "Arctic Grade" reach air lines. One Piece Sealed Electrical Light Cord. Various Bunk, Bolster, Hub/Drum, Tire and Rims Options.

AML:QD-33-4-1-9703