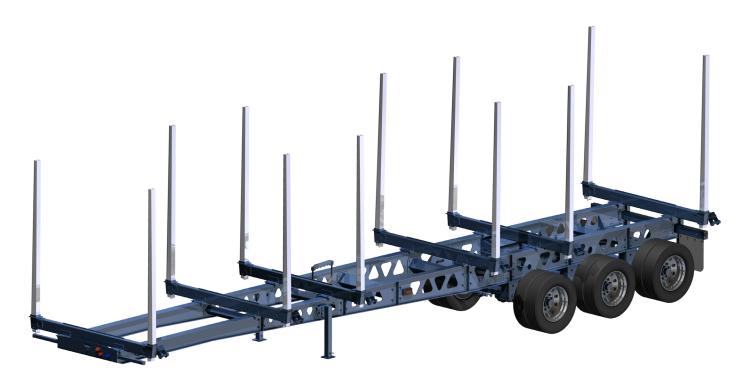

## HR-48-SFA-B **Tridem Straight Frame Hay-Rack**

Chassis: Heavy Duty Long NeckQT-100 frame, HD Angled cross members. Swing-Up Pin-Type landing gear.

Integral suspension limit/restraint straps on all suspensions. Integral Bolt-on rear bumper and light box. Suspension air lines run to front of units for scaling. Available in Under-slung suspension for 7 1/2"

Bunks: Six movable (AML1210S) 10' Light-Weight 18 ton Bunks, 10-6" HD Stakes with 4" Pockets. Drivers

side rear mount winch on each bunk, anchor hook on each bunk, no load straps.

Air: "SX" maxi brake air system with anti-compounding full function valves with a "Hostler" Quick release