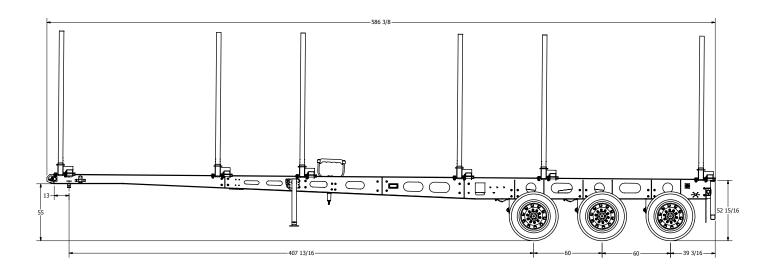

## HR-48-SFA-B **Tridem Straight Frame Hay-Rack**

Chassis: Heavy Duty Long NeckQT-100 frame, HD Angled cross members. Swing-Up Pin-Type landing gear.

Integral suspension limit/restraint straps on all suspensions. Integral Bolt-on rear bumper and light box. Suspension air lines run to front of units for scaling. Available in Under-slung suspension for 7 1/2"

Bunks: Six movable (AML1210S) 10' Light-Weight 18 ton Bunks, 10-6" HD Stakes with 4" Pockets. Drivers

side rear mount winch on each bunk, anchor hook on each bunk, no load straps.

Air: "SX" maxi brake air system with anti-compounding full function valves with a "Hostler" Quick release